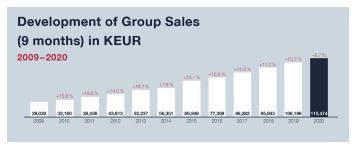

In the first nine months 2020, sales increased from KEUR 106,196 (9M 2019) to KEUR 115,474. Consolidated earnings before interest and revenue tax (EBIT) increased by 14.6% from KEUR 11,184 (9M 2019) to KEUR 12,818. EBITA increased by 9.6% from KEUR 14,307 (9M 2019) to KEUR 15,685. EBITDA reached KEUR 24,762 in the first nine months 2020 and consequently increased by 6.1% (9M 2019: KEUR 23,332). The consolidated surplus amounted to KEUR 9,024 (9M 2019: KEUR 7,768) and consequently increased by 16.2%.