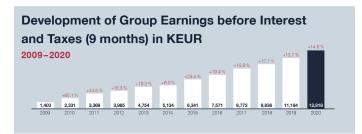

In the first nine months 2020, sales increased from KEUR 106,196 (9M 2019) to KEUR 115,474. Consolidated earnings before interest and revenue tax (EBIT) increased by 14.6% from KEUR 11,184 (9M 2019) to KEUR 12,818. EBITA increased by 9.6% from KEUR 14,307 (9M 2019) to KEUR 15,685. EBITDA reached KEUR 24,762 in the first nine months 2020 and consequently increased by 6.1% (9M 2019: KEUR 23,332). The consolidated surplus amounted to KEUR 9,024 (9M 2019: KEUR 7,768) and consequently increased by 16.2%.