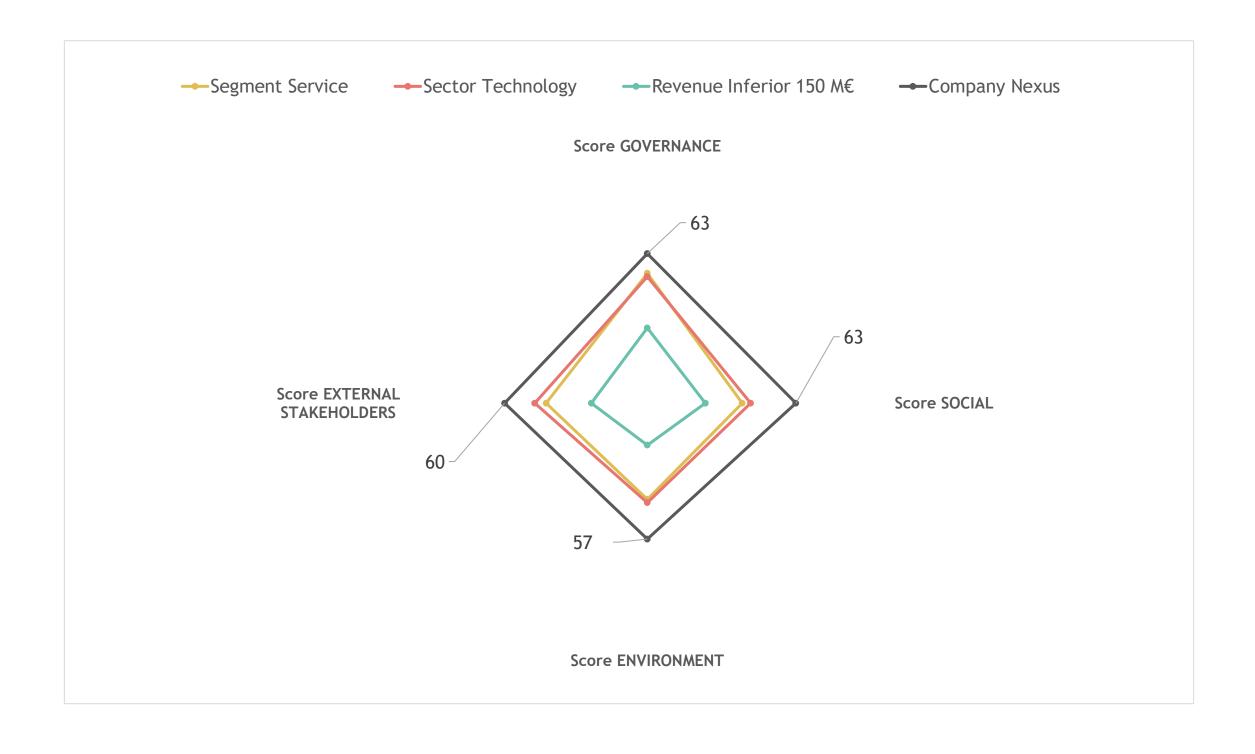

## Nexus

|                                                                                                           | Company | Segment | Sector     | Revenue         |
|-----------------------------------------------------------------------------------------------------------|---------|---------|------------|-----------------|
|                                                                                                           | Nexus   | Service | Technology | Inferior 150 M€ |
| Score GOVERNANCE                                                                                          | 63      | 55      | 53         | 32              |
| Score Dilution risk of minority shareholders                                                              | 100     | 69      | 66         | 48              |
| Score Composition of governance bodies                                                                    | 44      | 56      | 55         | 38              |
| Score Operation of governance bodies                                                                      | 100     | 71      | 71         | 43              |
| Score Compensation of officers and directors                                                              | 50      | 55      | 53         | 34              |
| Score Business ethics                                                                                     | 50      | 42      | 40         | 19              |
| Score CSR policy, extra-financial issues and implementation of the non-financial reporting (EU directive) | 42      | 36      | 33         | 9               |
| Score SOCIAL                                                                                              | 63      | 40      | 43         | 24              |
| Score Social characteristics and policies                                                                 | 64      | 52      | 58         | 38              |
| Score Working conditions                                                                                  | 75      | 43      | 47         | 23              |
| Score Skills development                                                                                  | 40      | 36      | 39         | 19              |
| Score Equal opportunities                                                                                 | 50      | 38      | 39         | 21              |
| Score Health and safety                                                                                   | 94      | 24      | 27         | 18              |
| Score ENVIRONMENT                                                                                         | 57      | 40      | 42         | 18              |
| Score Environmental policy and management system                                                          | 50      | 31      | 33         | 15              |
| Score Energy and Greenhouse Gases                                                                         | 57      | 42      | 41         | 15              |
| Score Water, ground, air and waste                                                                        | 67      | 49      | 54         | 24              |
| Score EXTERNAL STAKEHOLDERS                                                                               | 60      | 43      | 47         | 24              |
| Score Relations with suppliers                                                                            | 0       | 37      | 39         | 16              |
| Score Relations with customers, civil society and responsibility of products                              | 100     | 47      | 53         | 28              |
| Overall score                                                                                             | 61      | 46      | 47         | 26              |